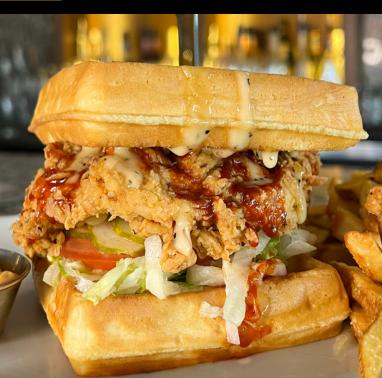

### BIN 502 "CHICKEN & WAFFLES" 27.75

Rossdown Farm's buttermilk marinated crispy chicken, gochujang bbq sauce, pickles, maple bacon aioli, shredded lettuce, tomato, toasted waffles
"Not Apolicable for Late Night Deal"